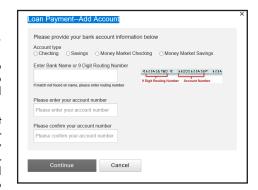

#### **Account Set-up Instructions:**

- Sign into Pantex FCU online banking at www. pantexfcu.com.
- Access the External Loan Payment set-up page found under the <u>MOVE MONEY</u> tab on the home page. Use the drop menu and select <u>LOAN PAYMENT</u>.
- 3. Add an external payment source, an account where payment will originate. New or additional source accounts may be added any time. Check account type, enter routing number from the external financial institution, and the account number, required in two spots to confirm the number. Click continue.