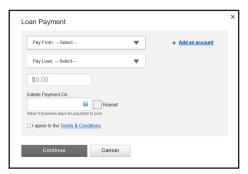

#### **Loan Payment Instructions:**

- Sign into Pantex FCU online banking at www. pantexfcu.com.
- Access the External Loan Payment set-up page found under the <u>MOVE MONEY</u> tab on the home page. Use the drop menu and select <u>LOAN PAYMENT</u>.
- 3. Click <u>Make a Payment</u> on the far right side of the header bar. A window will pop up listing the payment options. Select either a stored external bank account, debit card, or internal account. Please note if you select debit card, your debit card information is not stored in the system. Credit cards may not be used to make loan payments!
- 4. Choosing to pay from a bank account prompts the Loan Payment window to open. Select where the payment is to originate, from the list of the external bank accounts you have entered. Next, select what Pantex FCU loan you wish to pay, this menu list is automatically populated with the active loans held at PFCU. Enter the amount and date you wish to initiate the payment using the appropriate boxes. The <u>I agree to the terms and conditions</u> box must be checked before the continue button is active. There is an <u>+Add an account</u> link in the loan payment box for your convenience.
- 5. Click Continue to finish the payment process!