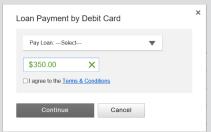

### Paying by Debit Card:

Making your Pantex Loan Payment by Debit Card is easy! Just select <u>Pay by Debit Card</u> on the Payment option window. The Loan Payment by Debit Card window will allow you to select the loan and the amount to pay.